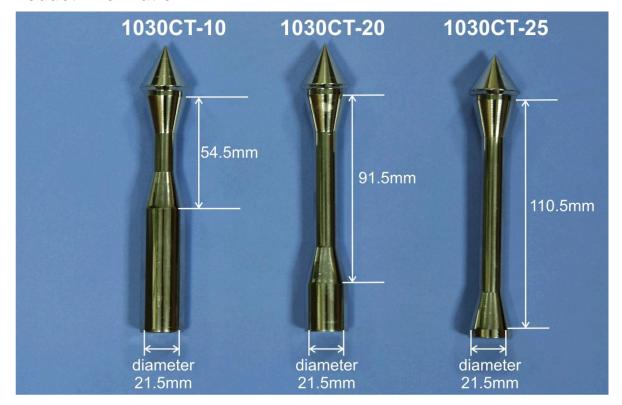

## 2. Product Information:

| Part No:  | Nominal Volume | Weight |
|-----------|----------------|--------|
| 1030CT-10 | 10ml           | 299g   |
| 1030CT-20 | 20ml           | 221g   |
| 1030CT-25 | 25ml           | 182g   |

Description Tips for use with 25mm diameter PowderThief Bodies

Materials of Construction: 316L stainless steel
Finish: <1 microns Ra

BSE/TSE statement: All polishing compounds used in the manufacture of this product are