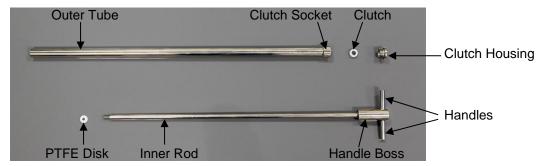

Material of Construction: 316L stainless steel

(except for the Clutch which is made from PTFE)

External Polish: <1 microns Ra

Internal Polish: None

Recommended Storage Conditions: Dry and ambient temperature

Spare Parts: PTFE Clutch Part No: SS002301
Clutch Housing Part No: SS001902

PTFE Disk Ø32 Part No: SS002002

4. Approval: Signed: Name: Kuldeep Flora

Position: Quality Manager

Date: 9-Jan-25