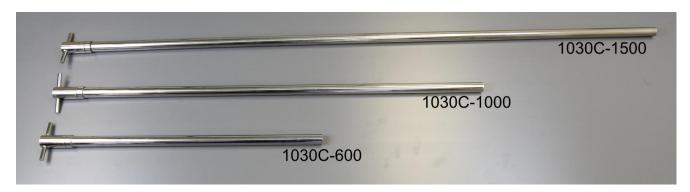

## 2. Photograph:

## 3. Product Information:

Description: PowderThief - 19mm diameter

| Part No:   | Overall Length | Weight |
|------------|----------------|--------|
| 1030C-600  | 680mm          | 1250g  |
| 1030C-1000 | 1080mm         | 1780g  |
| 1030C-1500 | 1580mm         | 2510g  |