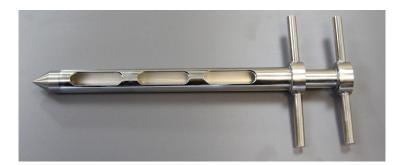

**Specification Sheet** 

Specification Number: Revision: Date Issued: 1210A-300 03 20-Mar-20

1. Part Number:

1210A-300

2. Photo:

## 3. Product Information:

| Description                   | Slot Sampler 300mm         |
|-------------------------------|----------------------------|
| Materials:                    | 316L stainless steel       |
| External Polish:              | Better than 0.8 microns Ra |
| Internal Polish:              | None                       |
| Outer Diameter of Outer Tube: | 25mm                       |
| Inner Diameter of Inner Tube: | 17mm                       |
| Overall Length:               | 337mm                      |
| Slot Length:                  | 55mm                       |
| Slot Width:                   | 15mm                       |
| Number of Slots               | 3                          |
| Slot Positions:               |                            |