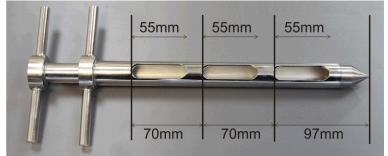

## 3. Product Information:

| Description                   | Slot Sampler 300mm         |
|-------------------------------|----------------------------|
| Materials:                    | 316L stainless steel       |
| External Polish:              | Better than 0.8 microns Ra |
| Internal Polish:              | None                       |
| Outer Diameter of Outer Tube: | 25mm                       |
| Inner Diameter of Inner Tube: | 17mm                       |
| Overall Length:               | 337mm                      |
| Slot Length:                  | 55mm                       |
| Slot Width:                   | 15mm                       |
| Number of Slots               | 3                          |
| Slot Positions:               |                            |