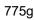

|
|-------------------------------|----------------------------|
| Materials:                    | 316L stainless steel       |
| External Polish:              | Better than 0.8 microns Ra |
| Internal Polish:              | None                       |
| Outer Diameter of Outer Tube: | 25mm                       |
| Inner Diameter of Inner Tube: | 17mm                       |
| Overall Length:               | 337mm                      |
| Slot Length:                  | 55mm                       |
| Slot Width:                   | 15mm                       |
| Number of Slots               | 3                          |
| Slot Positions:               |                            |



Nominal Weight of Sampler: BSE/TSE statement:

Recommended Storage Conditions:

## 4. Approval:



All polishing compounds used in the manufacture of this sampler are free of animal products

Dry and ambient temperature

Signed:

Name:Kuldeep FloraPosition:Quality ManagerDate:20-Mar-20



4-5 Forge Mills Park, Coleshill. Warwickshire. B46 1JH. UK. Tel: +44(0)1675 466992 Email: info@sampling.com Web: www.sampling.com

Page 1 of 1