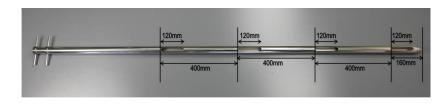

## 3. Product Information:

Description Jumbo Slot Sampler 2000mm

Material of Construction: 316L stainless steel

Outer Diameter of Outer Tube: 40 mm
Inner Diameter of Inner Tube: 32 mm
Overall Length: 2060 mm
Slot Length: 120 mm
Slot Width: 20 mm
Number of Slots

Slot Positions:

External Polish: <1 Micron Ra

Internal Polish: None

BSE/TSE statement: All polishing compounds used in the manufacture of this product are

of vegetable origin

Nominal Weight of Sampler: 6.5 Kg