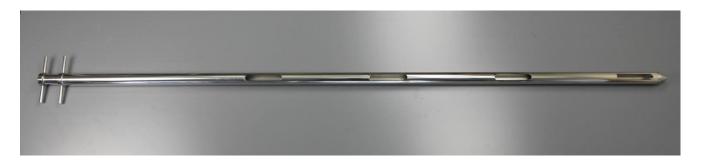

## **Specification Sheet**

Specification Number: 1210K-2000
Revision: 03
Date Issued: 4-Oct-19

**1. Part Number:** 1210K-2000

2. Photo:

## 3. Product Information:

Description Jumbo Slot Sampler 2000mm

Material of Construction: 316L stainless steel

Outer Diameter of Outer Tube: 40 mm
Inner Diameter of Inner Tube: 32 mm
Overall Length: 2060 mm
Slot Length: 120 mm
Slot Width: 20 mm
Number of Slots

Slot Positions:

External Polish: <1 Micron Ra

Internal Polish: None

BSE/TSE statement: All polishing compounds used in the manufacture of this product are

of vegetable origin

Nominal Weight of Sampler: 6.5 Kg