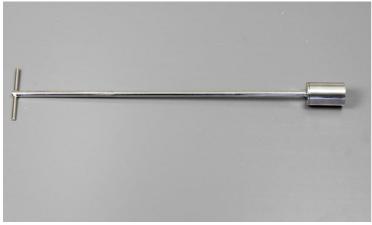

## 2. Photo:

## 3. Product Information:

Description Ice Sampler 550mm

Materials: 316L stainless steel

Method of Construction: Crevice free, all welds ground and polished

Surface Finish: Better than 0.5 microns Ra

Nominal Sample Volume: 50ml

Overall Length: 550mm

Diameter of removable Cover: 40mm

Length of removable Cover: 57mm

Nominal Weight: 550g

BSE/TSE statement: All polishing compounds used in the manufacture of this sampler are

of vegetable origin and so are BSE/TSE free.