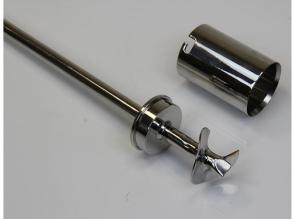

Overall Length: 550mm

Diameter of removable Cover: 40mm

Length of removable Cover: 57mm

Nominal Weight: 550g

BSE/TSE statement: All polishing compounds used in the manufacture of this sampler are

of vegetable origin and so are BSE/TSE free.

Recommended Storage Conditions: Dry and ambient temperature

Note: The Removable Cover and the leading edge of the scroll have been sharpened to allow the sampler to cut into products such as ice and wax. Care must be taken when handling this sampler in order to avoid injuries.