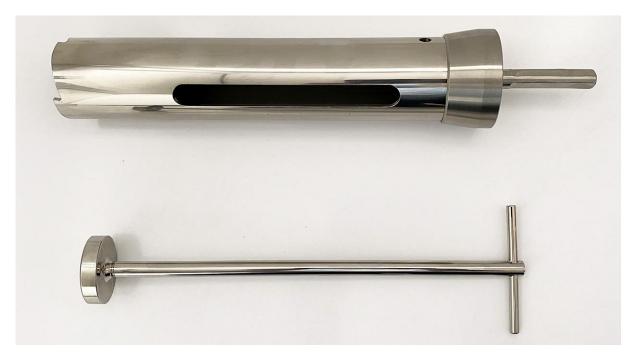

## 2. Photo:

## 3. Product Information:

Description

Powered Ice Sampler 240mm & Discharge Rod

|                         | Powered Ice Sampler 240mm  | Discharge Rod                               |
|-------------------------|----------------------------|---------------------------------------------|
| Individual Part No:     | 6010A-50                   | 6010A-50D                                   |
| Materials:              | 316L stainless steel       | 316L stainless steel                        |
| Method of Construction: | Screw together             | Crevice free, all welds ground and polished |
| Surface Finish:         | Better than 1.0 microns Ra | Better than 1.0 microns Ra                  |
| Max. Sample Volume      | 400ml                      | n/a                                         |
| Overall Length          | 320mm                      | 270mm                                       |
| Body Length             | 240mm                      | n/a                                         |
| Max. Diameter           | 50mm                       | 42mm                                        |
| Nominal Weight:         | 1110g                      | 286g                                        |