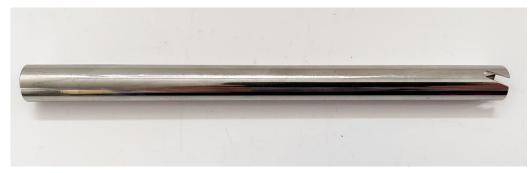

## **Specification Sheet**

Specification Number: 6011A-10
Revision: 01
Date Issued: 13-May-21

**1. Part Number:** 6011A-10

2. Photo:

## 3. Product Information:

Description Powered Ice Sampler 10mm

Materials: 316L stainless steel

Method of Construction: Crevice free, all welds ground and polished

Surface Finish: Better than 1.0 microns Ra

Max Sample Volume: 4 ml

Overall Length: 130 mm
Body Diameter: 10 mm
Nominal Weight: 28g

Recommended Storage Conditions: Dry and ambient temperature

Note: This device is designed to work with an electric hand drill. The electric hand drill is not included with this product and must be purchased separately.