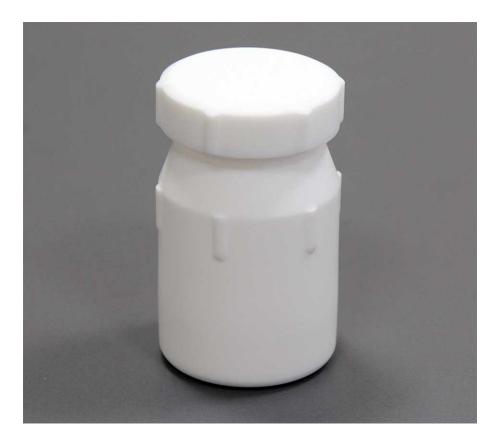

## 2. Photograph:

## 3. Product Information:

Description PTFE Bottle 100ml with screw on Cap

Material of Construction:

Nominal Volume:

Overall Diameter:

Internal Diameter of Neck:

Overall Height:

PTFE

100ml

52mm

52mm

88mm

Nominal Weight: 122g (body & lid)

Recommended Storage Conditions: Dry and ambient temperature

Signed:

4. Approval: