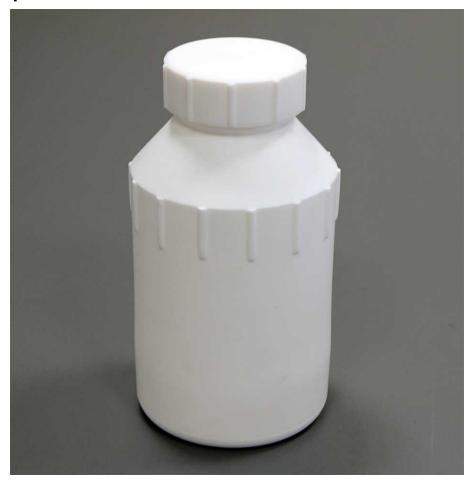

## 2. Photograph:

## 3. Product Information:

Description PTFE Bottle 2000ml with screw on Cap

Material of Construction:

Nominal Volume:

Overall Diameter:

Internal Diameter of Neck:

Overall Height:

PTFE

2000ml

60mm

Nominal Weight: 895g (body & lid)

Recommended Storage Conditions: Dry and ambient temperature

4. Approval:

Signed:

Name: Kuldeep Flora

Position: Quality Manager