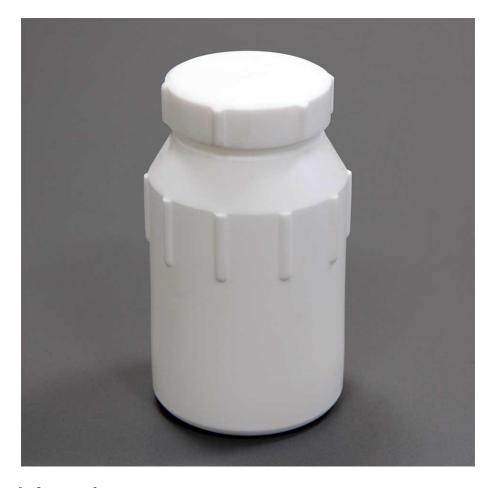

## 2. Photograph:

## 3. Product Information:

Description PTFE Bottle 500ml with screw on Cap

Material of Construction:

Nominal Volume:

Overall Diameter:

Internal Diameter of Neck:

Overall Height:

PTFE

80mm

52mm

150mm

Nominal Weight: 285g (body & lid)

Recommended Storage Conditions: Dry and ambient temperature

4. Approval:

Signed:

Name: Kuldeep Flora