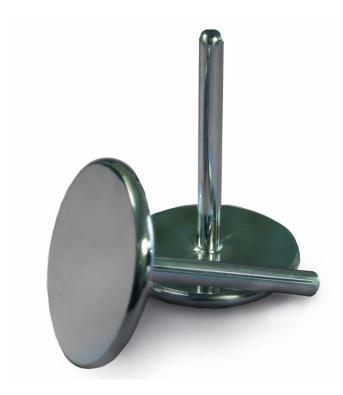

## **Specification Sheet**

Specification Number: A516-120
Revision: 04
Date Issued: 6-Jan-25

**1. Part Number:** A516-120

2. Photograph:

## 3. Product Information:

Description Sieving Tool 120mm

Material of Construction: 316L stainless steel

Method of Construction: Fully welded, the weld is ground and polished

Surface Finish: Better than 0.5 microns Ra

Base Diameter: 120mm
Base Thickness: 10mm
Overall Height: 160mm
Nominal Weight: 1130g

BSE/TSE statement: All polishing compounds used in the manufacture of this scoop are

of vegetable origin

Storage Conditions: Dry, ambient conditions