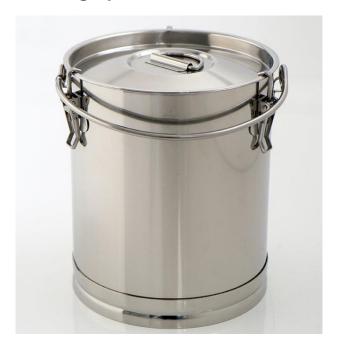

## 2. Photograph:

## 3. Product Information:

Description: Mini-Drum with Toggles - 12L

Method of Construction: - Body welds ground and polished

- Patch plates for toggles, swing handle and lid handle are spot

welded

Materials of Construction: - Body: 316L stainless steel

> 316L stainless steel - Lid: - Toggle Clamp: 304 stainless steel

- O-ring: Silicone Rubber (conforms to FDA 177.2600)

Nominal Volume:

Surface Finish: Bright Polish (Ra < 0.5 microns)

**Graduation Marks:** None

Handle Type: Swing Handle

Number of Toggles 3

Nominal Weight: 3.0 kg (body + lid + toggles + O-ring)

Recommended Storage Conditions: Dry and ambient temperature

4. Approval:

Signed:

Kuldeep Flora Name:

Position: **Quality Manager** 