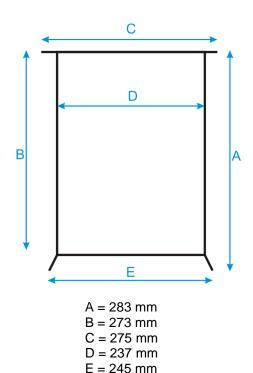

## 3. Product Information:

Description: Mini-Drum with Toggles - 12L

Method of Construction: - Body welds ground and polished

- Patch plates for toggles, swing handle and lid handle are spot

welded

Materials of Construction: - Body: 316L stainless steel

> 316L stainless steel - Lid: - Toggle Clamp: 304 stainless steel

- O-ring: Silicone Rubber (conforms to FDA 177.2600)

Nominal Volume:

Surface Finish: Bright Polish (Ra < 0.5 microns)

**Graduation Marks:** None

Handle Type: Swing Handle

Number of Toggles 3

Nominal Weight: 3.0 kg (body + lid + toggles + O-ring)

Recommended Storage Conditions: Dry and ambient temperature

4. Approval:

Signed:

Kuldeep Flora Name:

Position: **Quality Manager** 