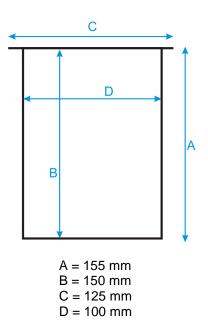

4. Approval:

Surface Finish:

Handle Type:

Mini-Drum with Toggles - 1L

- Body welds ground and polished
- Patch plates for toggles, swing handle and lid handle are spot welded
- Body: 316L stainless steel
- Lid: 316L stainless steel
- Toggle Clamp: 304 stainless steel
- O-ring: Silicone Rubber (conforms to FDA 177.2600)
- 1L

Bright Polish (Ra < 0.5 microns)

None

Swing Handle

3

0.65 kg (body + lid + toggles + O-ring)

Dry and ambient temperature

Signed:

Name:Kuldeep FloraPosition:Quality ManagerDate:9-Jul-21