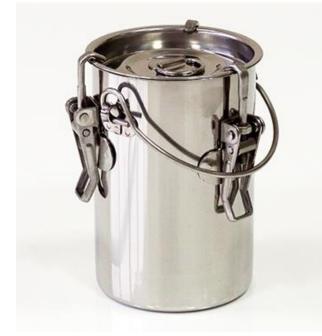

Specification Sheet Specification Number: A626-1 Revision: 03

Date Issued:

03 9-Jul-21

- 1. Part Number:
- A626-1

2. Photograph:

## 3. Product Information:

Description: Method of Construction:

Materials of Construction:

Nominal Volume:

Graduation Marks:

Number of Toggles

**Recommended Storage Conditions:** 

Nominal Weight:

4. Approval:

Surface Finish:

Handle Type:

Mini-Drum with Toggles - 1L

- Body welds ground and polished
- Patch plates for toggles, swing handle and lid handle are spot welded
- Body: 316L stainless steel
- Lid: 316L stainless steel
- Toggle Clamp: 304 stainless steel
- O-ring: Silicone Rubber (conforms to FDA 177.2600)
- 1L