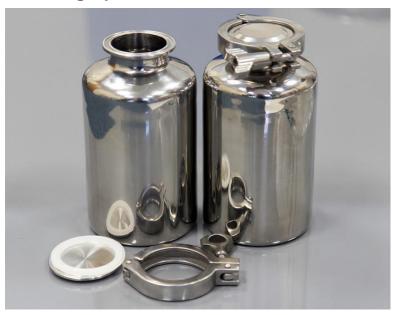

## 2. Photograph:

## 3. Product Information:

Description: Stainless Bottle 1000 ml

Material of Construction:

Body: 316L stainless steel
Lid: 316L stainless steel

Clamp: 316L stainless steel

Gasket: Silicone (conforms to FDA CFR 177.2600)