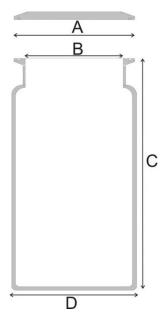

Method of Construction: Crevice free, all interior welds ground and polished

Surface Finish: Better than 0.5 microns Ra

Nominal Volume: 1000ml Brimful Volume: 1200ml

Dimensions: A = 64 mm

B = 48 mm C = 178 mm D = 102 mm