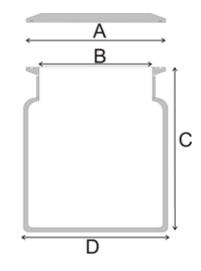

## 3. Product Information:

| Description:                               | Stainless Bottle 250 ml                              |                                                                                                                |
|--------------------------------------------|------------------------------------------------------|----------------------------------------------------------------------------------------------------------------|
| Material of Construction:                  | Body:<br>Lid:<br>Clamp:<br>Gasket:                   | 316L stainless steel<br>316L stainless steel<br>304 stainless steel<br>Silicone (conforms to FDA CFR 177.2600) |
| Method of Construction:                    | Crevice free, all interior welds ground and polished |                                                                                                                |
| Surface Finish:                            | Better than 0.5 microns Ra                           |                                                                                                                |
| Nominal Volume:                            | 250ml                                                |                                                                                                                |
| Brimful Volume:                            | 380ml                                                |                                                                                                                |
| Dimensions:                                | A = 64 mm<br>B = 48 mm<br>C = 97 mm<br>D = 83 mm     |                                                                                                                |
| Nominal Weight (body, lid, clamp & gasket) | 710 g                                                |                                                                                                                |
| Recommended Storage Conditions:            | Dry and ambient temperature                          |                                                                                                                |
| BSE/TSE statement:                         | All polishing of vegetable                           | g compounds used in the manufacture of this scoop are e origin                                                 |