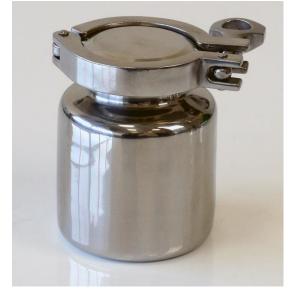

Specification Sheet Specification Number: A836-250

Specification Number: Revision: Date Issued: **A836-250** 04 20-Dec-24

1. Part Number:

A836-250

2. Photograph:

## 3. Product Information:

| Description:                               | Stainless Bottle 250 ml                              |                                                                                                                |
|--------------------------------------------|------------------------------------------------------|----------------------------------------------------------------------------------------------------------------|
| Material of Construction:                  | Body:<br>Lid:<br>Clamp:<br>Gasket:                   | 316L stainless steel<br>316L stainless steel<br>304 stainless steel<br>Silicone (conforms to FDA CFR 177.2600) |
| Method of Construction:                    | Crevice free, all interior welds ground and polished |                                                                                                                |
| Surface Finish:                            | Better than 0.5 microns Ra                           |                                                                                                                |
| Nominal Volume:                            | 250ml                                                |                                                                                                                |
| Brimful Volume:                            | 380ml                                                |                                                                                                                |
| Dimensions:                                | A = 64 mm<br>B = 48 mm<br>C = 97 mm<br>D = 83 mm     |                                                                                                                |
| Nominal Weight (body, lid, clamp & gasket) | 710 g                                                |                                                                                                                |
| Recommended Storage Conditions:            | Dry and ambient temperature                          |                                                                                                                |
| BSE/TSE statement:                         | All polishing of vegetable                           | g compounds used in the manufacture of this scoop are e origin                                                 |