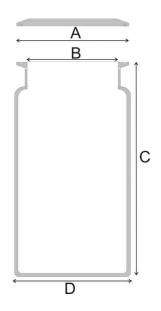

Method of Construction: Crevice free, all interior welds ground and polished

Surface Finish: Better than 0.5 microns Ra

Nominal Volume: 500ml Brimful Volume: 650ml

Dimensions: A = 64 mm

B = 48 mm C = 148 mm D = 83 mm