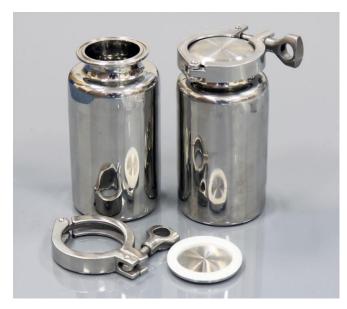

## 2. Photograph:

## 3. Product Information:

Description: Stainless Bottle 500 ml

Material of Construction: Body: 316L stainless steel

Lid: 316L stainless steel Clamp: 304 stainless steel

Gasket: Silicone (conforms to FDA CFR 177.2600)

Method of Construction: Crevice free, all interior welds ground and polished

Surface Finish: Better than 0.5 microns Ra

Nominal Volume: 500ml Brimful Volume: 650ml

Dimensions: A = 64 mm

B = 48 mm C = 148 mm D = 83 mm

Nominal Weight (body, lid, clamp & gasket): 760 g

Recommended Storage Conditions: Dry and ambient temperature

BSE/TSE statement: All polishing compounds used in the manufacture of this scoop are

of vegetable origin

Note: The neck of the container is fitted with a 2" diameter ferrule which conforms to BS4825-3

Signed:

Name: Kuldeep Flora
Position: Quality Manager

Date: 20-Dec-24

4. Approval: